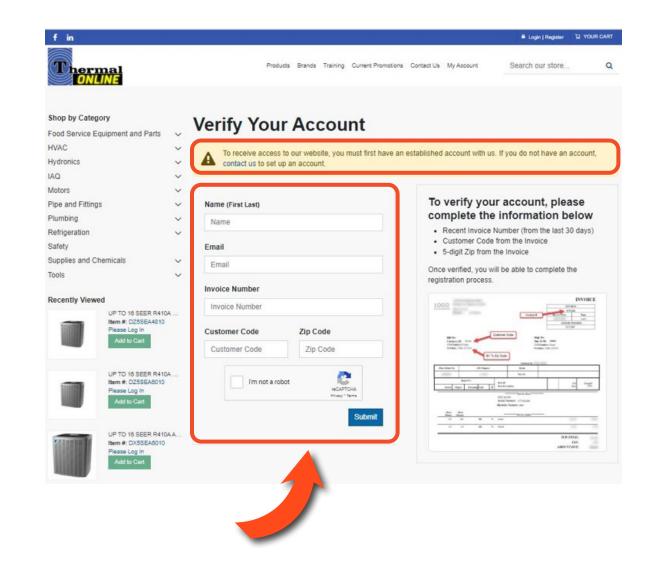

## **Account Verification**

Complete the information to verify your account and click "Submit."

This information can be found on any Thermal Supply Invoice.

#### **Notes:**

If you do not have a recent invoice or have not made any purchases yet, please use the "Contact Us" link found above the form to get set-up.