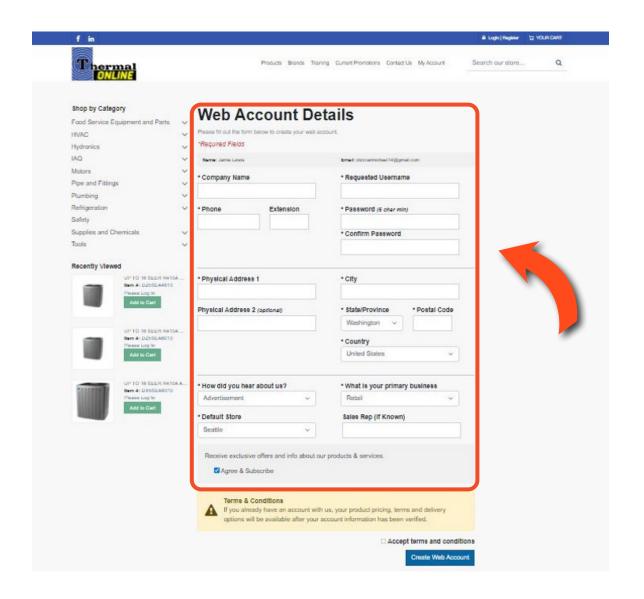

## **Create a Web Account**

Upon verifying your account, you will receive an email from us with a link that will take you to the page shown here.

Complete the information on the form and click "Create Web Account".

#### **Notes:**

If you have not received an email after verifying your account please check your SPAM folder.

Your Thermal Supply Web Account will need to be approved by a website admin before you're able to login. This process usually can take up to 4 hours.