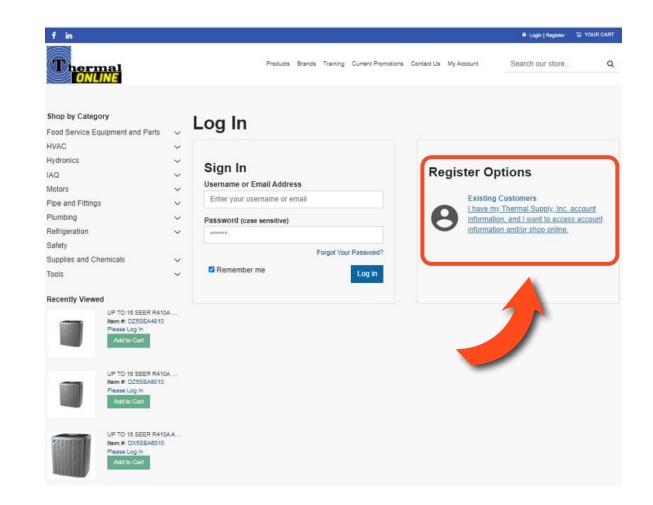

## Register

To register a new online account get started by clicking the "Login | Register" link located on the right-hand side of the top bar (next to "Your Cart").

With 23 locations and a comprehensive webstore carrying the industry's best brands, consider us your source for OEM parts. The new Beckett BK Series Condensate Pumps combine longer life warranty with larger capacity and easy-to-install features.

## **Register Options**

Under Register Options, click "Existing Customers".